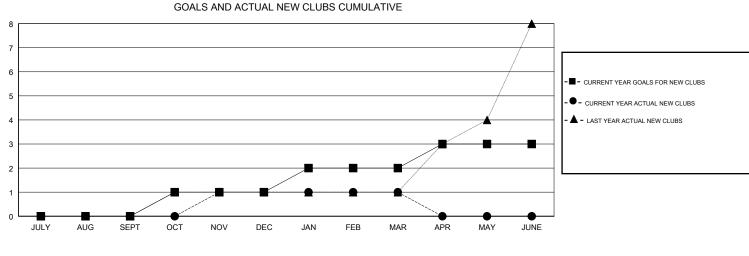

## LOCATION MACEDONIA (FYROM)

GMT CA

| Clubs<br>RESULTS FOR 2017-2018 |               |           |               | Members               |                           |                         |                                                    |
|--------------------------------|---------------|-----------|---------------|-----------------------|---------------------------|-------------------------|----------------------------------------------------|
|                                |               |           |               | RESULTS FOR 2017-2018 |                           |                         |                                                    |
| QUARTER                        | NEW CLUB GOAL | NEW CLUBS | DROPPED CLUBS | QUARTER               | MEMBER GROWTH NET<br>GOAL | MEMBER GROWTH<br>ACTUAL | DROPPED<br>MEMBERS ACTUAL<br>(including transfers) |
| JULY/AUG/SEPT                  | 0             | 0         | 0             | JULY/AUG/SEPT         | -15                       | 4                       | 26                                                 |
| OCT/NOV/DEC                    | 1             | 1         | 0             | OCT/NOV/DEC           | 20                        | 26                      | 98                                                 |
| JAN/FEB/MAR                    | 1             | 0         | 1             | JAN/FEB/MAR           | 20                        | 24                      | 39                                                 |
| APR/MAY/JUNE                   | 1             | 0         | 0             | APR/MAY/JUNE          | 15                        | 0                       | 0                                                  |